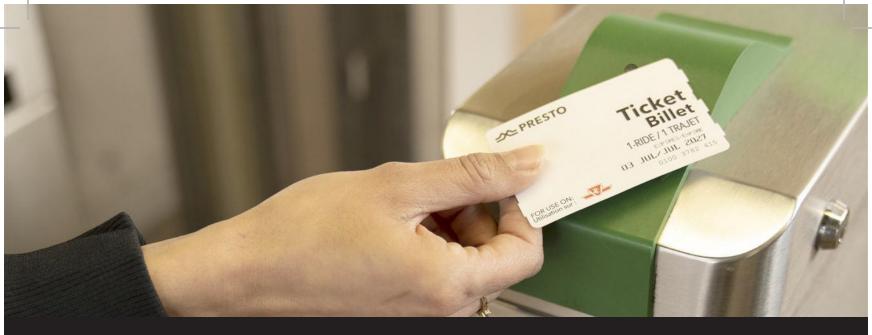

# **Using a PRESTO Ticket**

 A PRESTO Ticket must be tapped on a PRESTO reader on a TTC vehicle or in a station. A person's tapped ticket is their Proof-of-Payment on the TTC

#### **Expiry**

 Valid for up to 5 years as printed on the ticket

### **Two-hour Transfer**

 PRESTO Tickets provide people with a two hour transfer which means that they can enter and exit the TTC as much as they would like within two hours without being charged another fare